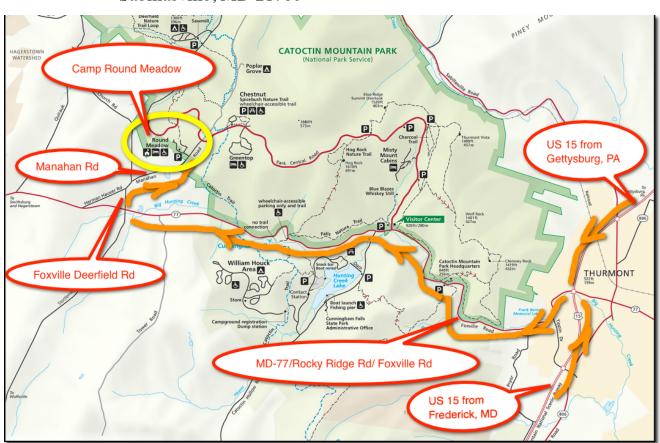

## Directions To <u>Camp Round Meadow</u> in the Catoctin Mountain Park (in our Nation's National Park system) near Thurmont, Maryland

Google maps recognizes the name "Camp Round Meadow" Camp Round Meadow, 14840 Manahan Road, Sabillasville, MD

 From Frederick Maryland, drive north on route US-15 for 15 miles to Thurmont Maryland OR

From Gettysburg Pennsylvania, drive south on route US-15 for 11 miles to Thurmont

- 2. At Thurmont Maryland, exit onto route MD-77/ Rocky Ridge Road / W Main St.
- 3. Travel west on MD-77 / Rocky Ridge Road / Foxville Road for 5 miles.
- 4. Turn right onto Foxville Deerfield Road and travel 0.3 miles.
- 5. Bear right onto Manahan Road.
- 6. Travel 0.7 miles on Manahan Road to Camp Round Meadow on the left.
  - 14840 Manahan Road Sabillasville, MD 21780